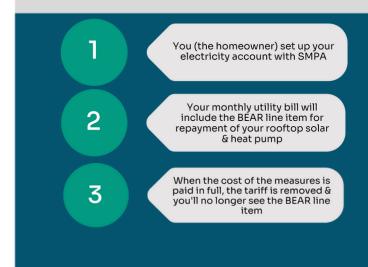

### While each homeowner will pay for the cost of these energy measures via the utility bill,

the utility savings realized through the gained efficiencies and additional solar energy generation offset these costs, delivering a **lower overall utility bill for the homeowner each month!** 

The monthly charges associated with the repayment of these measures have been calculated over the course of 15 years and each installment will be included as a single line item on your monthly utility bill, titled the "Beneficial Energy Adoption Repayment (BEAR)" charge.

## MONTHLY REPAYMENT HOW IT WORKS

Tariff on-bill repayment (TOBR) is a mechanism by which a resident or business owner may elect to install certain energy upgrades to their property at no upfront cost and repay the cost of the measure and installation via a voluntary tariff on their monthly utility bill. The term "repayment" included in TOBR denotes the fact that a third party, in this case the Colorado Clean Energy Fund, provides the upfront funding for the installation. In turn, the local electric utility, in this case San Miguel Power Association (SMPA), will bill customers on a monthly basis to recover CCEF's costs over an agreed-upon timeframe. In many cases the energy savings achieved through the newly installed measures is greater than the monthly repayment obligation, thereby saving customers money on their utility bill every month.